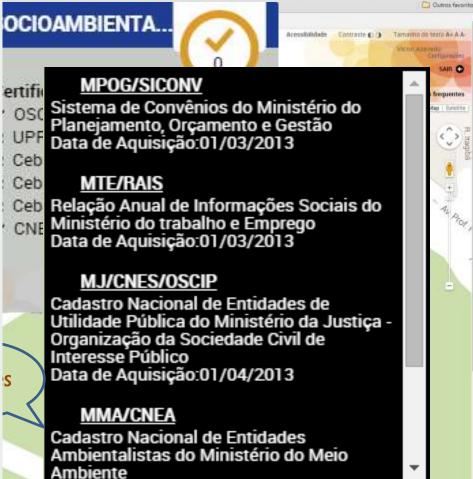

## Dataset

- 14 Databases from different federal departments: Health Care, Social Care, Finance, Planning, Labour, Culture, Sports,
- ETL Process to Load Data in Spatial Database (Postgis)
- 699,025 Non-profit Organizations
- 303,079 Social Organizations (43%)
- 31,286 has some relationship with federal government (10%)