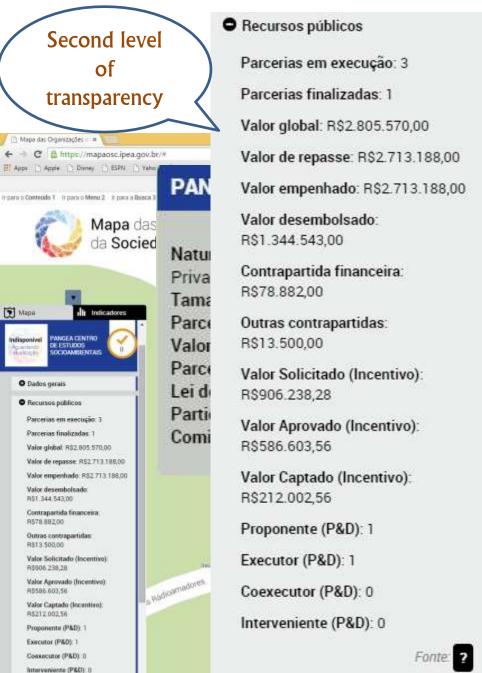

## Address Geocoding

- 303,079 Social Organizations
- 265,413 Geocoded correctly (87.5%)
- 30,719 Geocoded to neighborhood centroid (10.2%)
- 6,947 Geocoded to city centroid (2,3%)

arency

First level of transparency