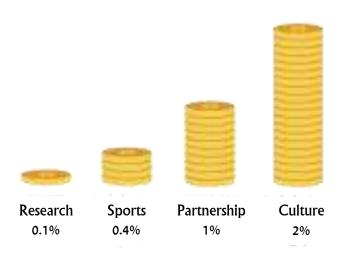

# Results (2008-2012)

R\$ 7.3 billion (\$ 2.4 billion)
Public Funding Allocatted

#### **Public Funding Distribution**